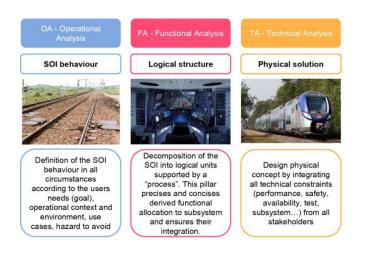

### System of system - hierarchy :

Development of a practical methodology to deal and manage the complexity of system of systems while applying a model-