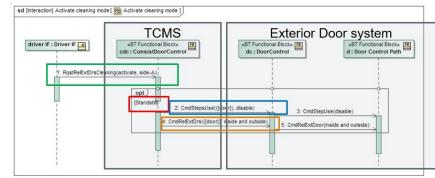

### System of system - hierarchy :

Development of a practical methodology to deal and manage the complexity of system of systems while applying a model-