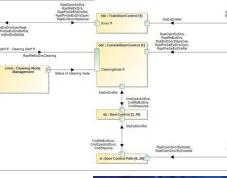

## **Results:**

Development of a customized approach to model an functions

**O2** Deployment of the MBSE approach within minimum Europe incl. trainings

**03** Creation of a building blocks library of functions al different system levels