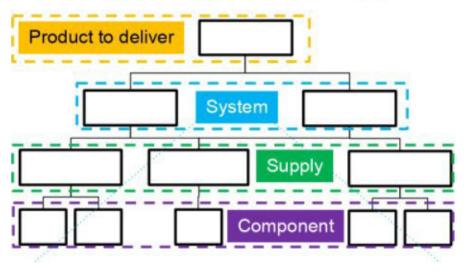

### System of system - hierarchy :

Development of a practical methodology to deal and manage the complexity of system of systems while applying a model-